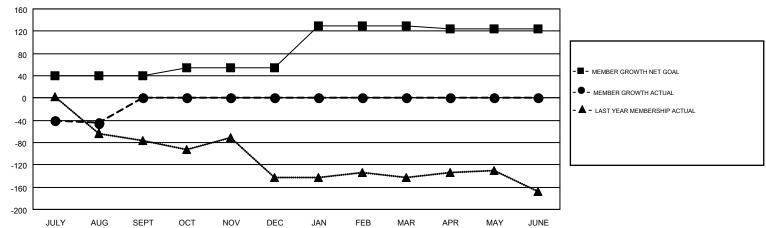

## GMT MONTHLY MEMBERSHIP PROGRESS REPORT

Multiple District 16

INDIM TROOKEOURE OR

LOCATION: NEW JERSEY

Results as of: 8/31/2017

GMT: MAHESH CHITNIS

GMT CA 1

| Clubs         |               |           |               | Members               |                           |                         |                                                    |  |
|---------------|---------------|-----------|---------------|-----------------------|---------------------------|-------------------------|----------------------------------------------------|--|
|               | RESULTS FOR   | 2017-2018 |               | RESULTS FOR 2017-2018 |                           |                         |                                                    |  |
| QUARTER       | NEW CLUB GOAL | NEW CLUBS | DROPPED CLUBS | QUARTER               | MEMBER GROWTH NET<br>GOAL | MEMBER GROWTH<br>ACTUAL | DROPPED<br>MEMBERS ACTUAL<br>(including transfers) |  |
| JULY/AUG/SEPT | 2             | 0         | 0             | JULY/AUG/SEPT         | 40                        | 55                      | 100                                                |  |
| OCT/NOV/DEC   | 1             | 0         | 0             | OCT/NOV/DEC           | 15                        | 0                       | 0                                                  |  |
| JAN/FEB/MAR   | 3             | 0         | 0             | JAN/FEB/MAR           | 75                        | 0                       | 0                                                  |  |
| APR/MAY/JUNE  | 1             | 0         | 0             | APR/MAY/JUNE          | -5                        | 0                       | 0                                                  |  |