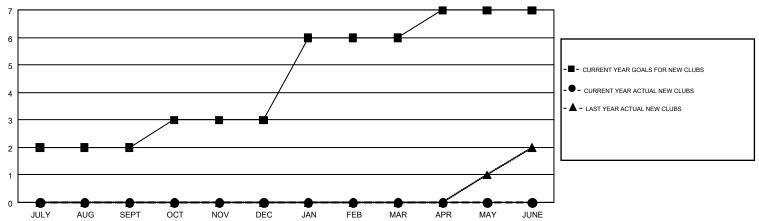

## GMT MONTHLY MEMBERSHIP PROGRESS REPORT

Multiple District 16

INDIM TROOKEOURE OR

LOCATION: NEW JERSEY

Results as of: 8/31/2017

GMT: MAHESH CHITNIS

GMT CA 1

| Clubs         |               |           |               | Members               |                           |                         |                                                    |  |
|---------------|---------------|-----------|---------------|-----------------------|---------------------------|-------------------------|----------------------------------------------------|--|
|               | RESULTS FOR   | 2017-2018 |               | RESULTS FOR 2017-2018 |                           |                         |                                                    |  |
| QUARTER       | NEW CLUB GOAL | NEW CLUBS | DROPPED CLUBS | QUARTER               | MEMBER GROWTH NET<br>GOAL | MEMBER GROWTH<br>ACTUAL | DROPPED<br>MEMBERS ACTUAL<br>(including transfers) |  |
| JULY/AUG/SEPT | 2             | 0         | 0             | JULY/AUG/SEPT         | 40                        | 55                      | 100                                                |  |
| OCT/NOV/DEC   | 1             | 0         | 0             | OCT/NOV/DEC           | 15                        | 0                       | 0                                                  |  |
| JAN/FEB/MAR   | 3             | 0         | 0             | JAN/FEB/MAR           | 75                        | 0                       | 0                                                  |  |
| APR/MAY/JUNE  | 1             | 0         | 0             | APR/MAY/JUNE          | -5                        | 0                       | 0                                                  |  |